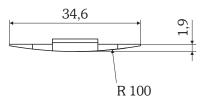

## LAD3 mounting adapter

LAD3 Mounting adapter, provides a stable mounting surface when fitting the LAD3 junction box to the concave side of an aluminium slat of a typical light weight roller shutter door.

Material: rubber-like TPE

## Ordering details

mounting adapter LAD3 1.114 179

M 1:1