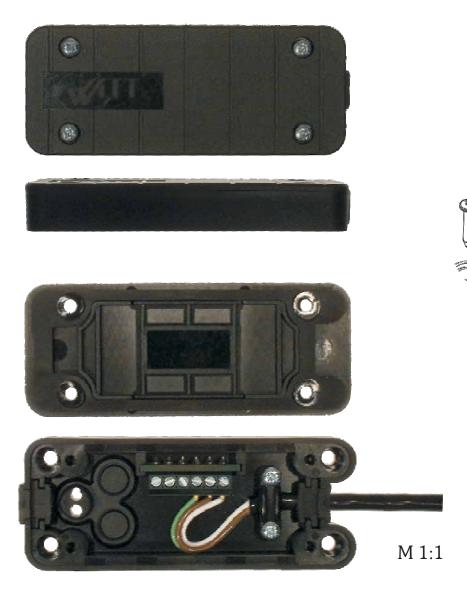

## LAD3

cable junction box extremely slim design, height only 13mm, with strain relief for the helix cable, integrated 6-pin screw teminal (removable and mountable in the box), long-living rubber seals, optional cable entry (side or base)

Material: Color: Degree of protection:

Size: **Ordering details** LAD3 PA6 GF30 black IP65 can be guaranteed by use of predefined cable outside diameters and professional assembling 86x35x13mm<sup>3</sup> (LxWxH)