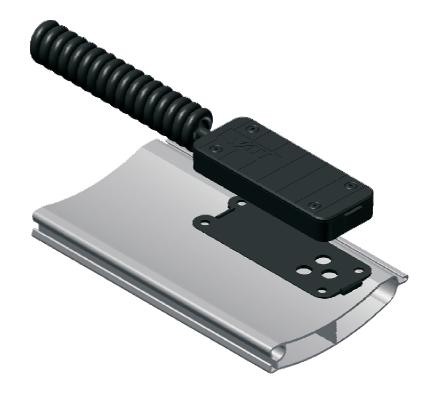

## LAD3

cable junction box extremely slim design, height only 13mm, with strain relief for the helix cable, integrated 6-pin screw teminal (removable and mountable in the box), long-living rubber seals, optional cable entry (side or base)

Material: Color: Degree of protection:

Size: **Ordering details** LAD3 PA6 GF30 black IP65 can be guaranteed by use of predefined cable outside diameters and professional assembling 86x35x13mm<sup>3</sup> (LxWxH)

## LAD3 mounting adapter

LAD3 Mounting adapter, provides a stable mounting surface when fitting the LAD3 junction box to the concave side of an aluminium slat of a typical light weight roller shutter door.