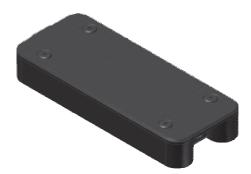

## LAD3

cable junction box extremely slim design, height only 13mm, with strain relief for the helix cable, integrated 6-pin screw teminal (removable and mountable in the box), long-living rubber seals, optional cable entry (side or base)

Material: Color: Degree of protection:

Size: **Ordering details** LAD3 PA6 GF30 black IP65 can be guaranteed by use of predefined cable outside diameters and professional assembling 86x35x13mm<sup>3</sup> (LxWxH)