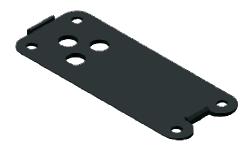

## LAD3 mounting adapter

LAD3 Mounting adapter, provides a stable mounting surface when fitting the LAD3 junction box to the concave side of an aluminium slat of a typical light weight roller shutter door.

Material: rubber-like TPE

## Ordering details

mounting adapter LAD3 1.114 179

M 1:1