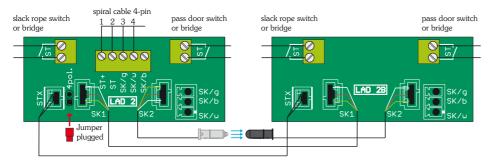

## 2. two boxes and 4-pin helix cable

#### 3. two boxes and 4-pin helix cable

Note 1: When the jumper is used in the connection box, the slack rope switches/pass door switches are bridged in the main connection box.