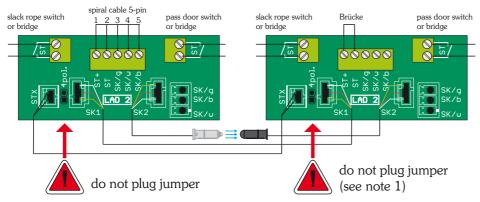

## 4. two boxes and 5-pin helix cable

#### 5. two boxes and 5-pin helix cable

Note 2: If a jumper is used in connection with a 5-pin helix cable, the control is at risk of a short circuit. Use only with a 4-pin helix cable.