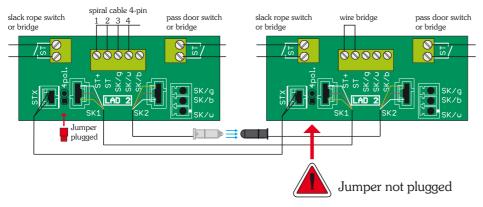

#### 3. two boxes and 4-pin helix cable

Note 1: When the jumper is used in the connection box, the slack rope switches/pass door switches are bridged in the main connection box.