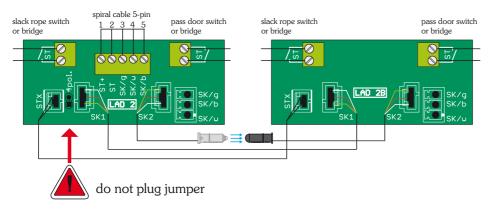

## 4. two boxes and 5-pin helix cable

#### 5. two boxes and 5-pin helix cable

Note 2: If a jumper is used in connection with a 5-pin helix cable, the control is at risk of a short circuit. Use only with a 4-pin helix cable.