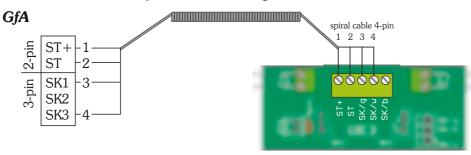

modular cable junction box Modul 2 and Modul 3

# 1. single box and 4-pin helix cable



## 2. two boxes and 4-pin helix cable



#### 3. two boxes and 4-pin helix cable



Note 1: When the jumper is used in the connection box, the slack rope switches/pass door switches are bridged in the main connection box.

## 4. two boxes and 5-pin helix cable





#### 5. two boxes and 5-pin helix cable



Note 2: If a jumper is used in connection with a 5-pin helix cable, the control is at risk of a short circuit. Use only with a 4-pin helix cable.

# 6. single box and 5-pin helix cable



Note 2: If a jumper is used in connection with a 5-pin helix cable, the control is at risk of a short circuit. Use only with a 4-pin helix cable.

#### 7. connection to control systems in the working environment