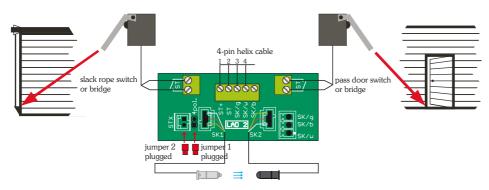

# W s

# LAD4 modular cable junction box Modul 2 and Modul 3

# 1. single box and 4-pin helix cable



## 2. two boxes and 4-pin helix cable



#### 3. two boxes and 4-pin helix cable



Note 1: When the jumper is used in the connection box, the slack rope switches/pass door switches are bridged in the main connection box.

## 4. two boxes and 5-pin helix cable





#### 5. two boxes and 5-pin helix cable



Note 2: If a jumper is used in connection with a 5-pin helix cable, the control is at risk of a short circuit. Use only with a 4-pin helix cable.

# 6. single box and 5-pin helix cable



Note 2: If a jumper is used in connection with a 5-pin helix cable, the control is at risk of a short circuit. Use only with a 4-pin helix cable.

#### 7. connection to control systems in the working environment