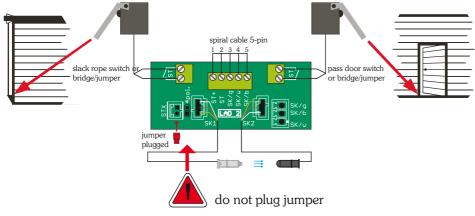

# 1. single box and 4-pin helix cable

#### 3. two boxes and 4-pin helix cable

Note 1: When the jumper is used in the connection box, the slack rope switches/pass door switches are bridged in the main connection box.