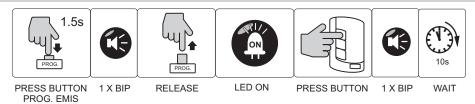

## **SRT MINI Instruction Manual**

#### 1. APPLICATIONS

- Smart control product range, intelligent code, safe, reliable and cannot be copied.
- Insertable card for control panels in oRder to faciltate remote control access.
- Activation by the memorised fuction.

#### 2. BRIDGE SELECTOR



PANEL DE CONTROL /RECEPTOR CONECTOR

#### **RADIO PROGRAMMING MODE:**





#### 3. TRANSMITTER MANUAL PROGRAMMATION





### 3.1 TRANSMITTER RADIO PROGRAMMING



SRT MINI - 1-2

#### **3.2 MEMORY RESET**















**PULSAR** 

1 X BIF

LED ON

KEEP IT PRESSED

# BIPS

RELEASE

WAIT









LED OFF

2 X BIPS

SAVE & EXIT

# **WARNING!!**

- Equipment installation and start-up, can only be executed by qualified personal.

CE DECLARATION OF CONFORMITY
For more information visit the website www.aerf.eu







CE