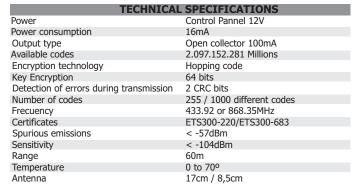

*SRT MINI Instruction Manual**

#### 1. APPLICATIONS

- Smart control product range, intelligent code, safe, reliable and cannot be copied.
- Insertable card for control panels in oRder to faciltate remote control access.
- Activation by the memorised fuction.

#### 2. BRIDGE SELECTOR



PANEL DE CONTROL /RECEPTOR CONECTOR

#### **RADIO PROGRAMMING MODE:**





#### 3. TRANSMITTER MANUAL PROGRAMMATION





### 3.1 TRANSMITTER RADIO PROGRAMMING



SRT MINI - 1-2

#### **3.2 MEMORY RESET**















**PULSAR** 

1 X BIF

LED ON

KEEP IT PRESSED

# BIPS

RELEASE

WAIT









LED OFF

2 X BIPS

SAVE & EXIT

# **WARNING!!**

- Equipment installation and start-up, can only be executed by qualified personal.

CE DECLARATION OF CONFORMITY
For more information visit the website www.aerf.eu







CE