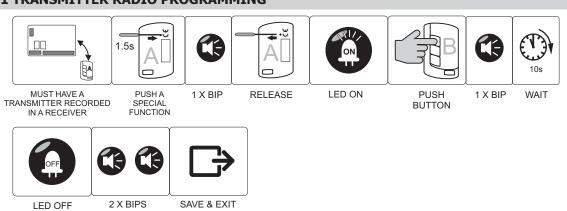

## **SRT MINI Instruction Manual**

#### 1. APPLICATIONS

- Smart control product range, intelligent code, safe, reliable and cannot be copied.
- Insertable card for control panels in oRder to faciltate remote control access.
- Activation by the memorised fuction.

#### 2. BRIDGE SELECTOR



PANEL DE CONTROL /RECEPTOR CONECTOR

#### **RADIO PROGRAMMING MODE:**





#### 3. TRANSMITTER MANUAL PROGRAMMATION





### 3.1 TRANSMITTER RADIO PROGRAMMING



SRT MINI - 1-2

#### **3.2 MEMORY RESET**















**PULSAR** 

1 X BIF

LED ON

KEEP IT PRESSED

# BIPS

RELEASE

WAIT









LED OFF

2 X BIPS

SAVE & EXIT

# **WARNING!!**

- Equipment installation and start-up, can only be executed by qualified personal.

CE DECLARATION OF CONFORMITY
For more information visit the website www.aerf.eu







CE