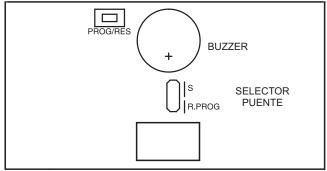

## **SRT MINI Instruction Manual**

#### 1. APPLICATIONS

- Smart control product range, intelligent code, safe, reliable and cannot be copied.
- Insertable card for control panels in oRder to faciltate remote control access.
- Activation by the memorised fuction.

#### 2. BRIDGE SELECTOR



PANEL DE CONTROL /RECEPTOR CONECTOR

#### **RADIO PROGRAMMING MODE:**





#### 3. TRANSMITTER MANUAL PROGRAMMATION





### 3.1 TRANSMITTER RADIO PROGRAMMING



SRT MINI - 1-2

#### **3.2 MEMORY RESET**















**PULSAR** 

1 X BIF

LED ON

KEEP IT PRESSED

# BIPS

RELEASE

WAIT









LED OFF

2 X BIPS

SAVE & EXIT

# **WARNING!!**

- Equipment installation and start-up, can only be executed by qualified personal.

CE DECLARATION OF CONFORMITY
For more information visit the website www.aerf.eu







CE