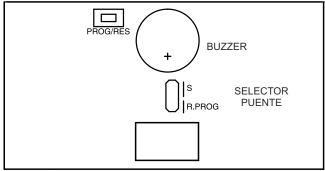

## **SRT MINI Instruction Manual**

#### 1. APPLICATIONS

- Smart control product range, intelligent code, safe, reliable and cannot be copied.
- Insertable card for control panels in oRder to faciltate remote control access.
- Activation by the memorised fuction.

### 2. BRIDGE SELECTOR



PANEL DE CONTROL /RECEPTOR CONECTOR

#### **RADIO PROGRAMMING MODE:**





#### 3. TRANSMITTER MANUAL PROGRAMMATION





#### 3.1 TRANSMITTER RADIO PROGRAMMING



SRT MINI - 1-2

#### **3.2 MEMORY RESET**















**PULSAR** 

1 X BIP

LED ON

KEEP IT PRESSED

# BIPS

RELEASE

SE WAIT









LED OFF

2 X BIPS

SAVE & EXIT

#### TECHNICAL SPECIFICATIONS Power Control Pannel 12V Power consumption 16mA Output type Open collector 100mA Available codes 2.097.152.281 Millions Encryption technology Hopping code Key Encryption 64 bits 2 CRC bits Detection of errors during transmission 255 / 1000 different codes Number of codes Frecuency 433.92 or 868.35MHz Certificates ETS300-220/ETS300-683 Spurious emissions < -57dBm Sensitivity < -104dBm 60m

0 to 70°

17cm / 8,5cm

# **WARNING!!**

-