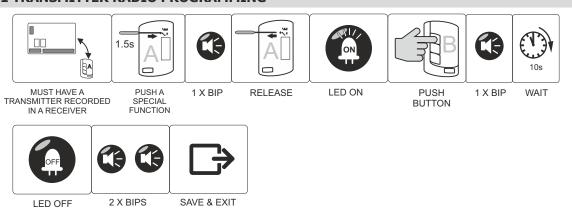

#### **RADIO PROGRAMMING MODE:**

#### 3.1 TRANSMITTER RADIO PROGRAMMING

SRT MINI - 1-2