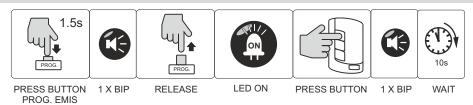

#### 3. TRANSMITTER MANUAL PROGRAMMATION

#### 3.1 TRANSMITTER RADIO PROGRAMMING

SRT MINI - 1-2